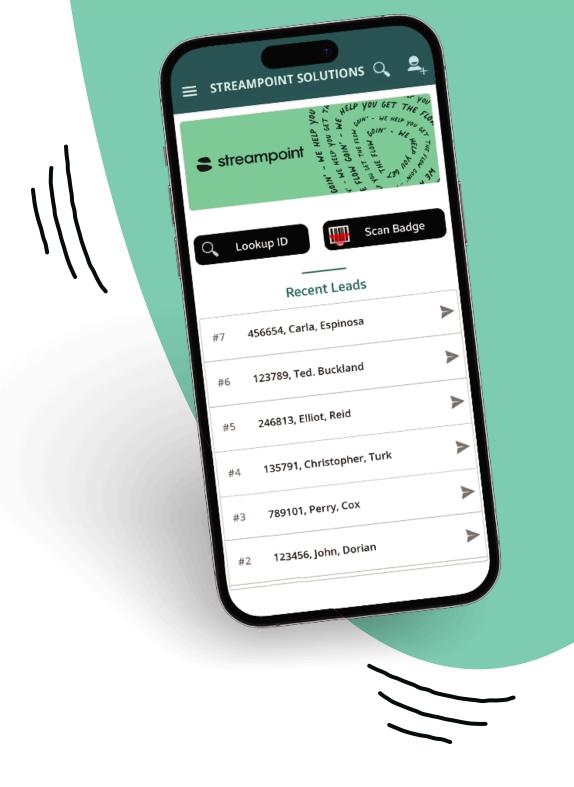

# Mobile Lead Capture App

This versatile app enables the capture, qualification, and follow-up of leads directly from your smartphone or tablet, rather than renting a hardware scanner.

All scans are safely stored and backed up on the device and in the cloud, and can be accessed via a secure, web-based portal. Offline mode is available for those without a connection on the show floor.

The app is compatible with iPhones, iPads, Android phones, and Android tablets. (requires mobile device with auto-focusing camera).

### **Features**

- · Tailor custom qualification criteria
- Design personalized engagement questions
- Instant lead sharing via app with team
- Comprehensive lead note compilation
- · Real-time lead monitoring portal
- Post-event Excel report generation
- · Install the app on your own device