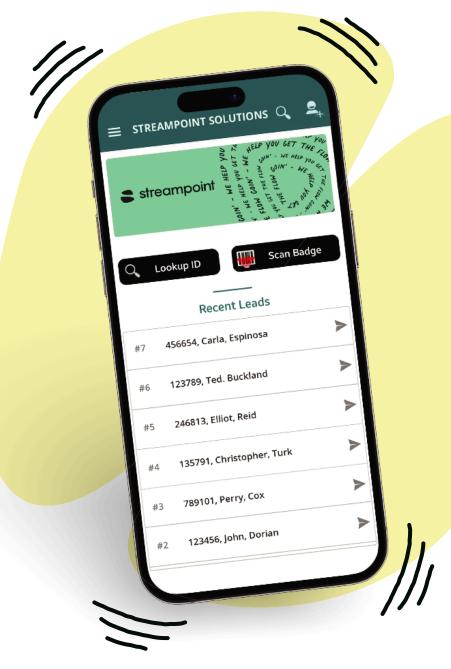

## Lead Scanner

A compact and portable barcode scanner allows for simple badge scanning.

A graphical LCD display allows you to easily verify and review scanned data. A thumbwheel interface also allows for the entry of additional qualifier data as needed.

Up to 8,000 leads can be stored at one time and all leads are date & time stamped.

## Features

- Ten predefined qualification metrics
- Automated post-event reporting in Excel
- Pre-configured qualification parameters
- · Complimentary device rental
- Extended battery longevity
- · Device sharing capability