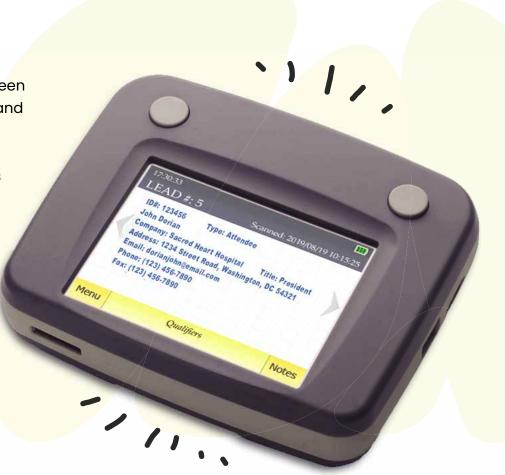

# Lead Scanner Plus

A compact and portable barcode scanner much like the basic scanner with these additional features: a touch screen interface and the ability to type personalized messages and notes.

Up to 8,000 leads can be stored at one time and all leads are date & time stamped.

## **Features**

- · Touchscreen interface for intuitive use
- Configure your own qualifiers for tailored lead capture
- Automated post-event reporting in Excel
- Pre-configured qualifiers for immediate deployment
- Complimentary device rental for cost efficiency
- Extended battery life for all-day performance
- · Device sharing capability for team flexibility
- Integrated note-taking for detailed lead information